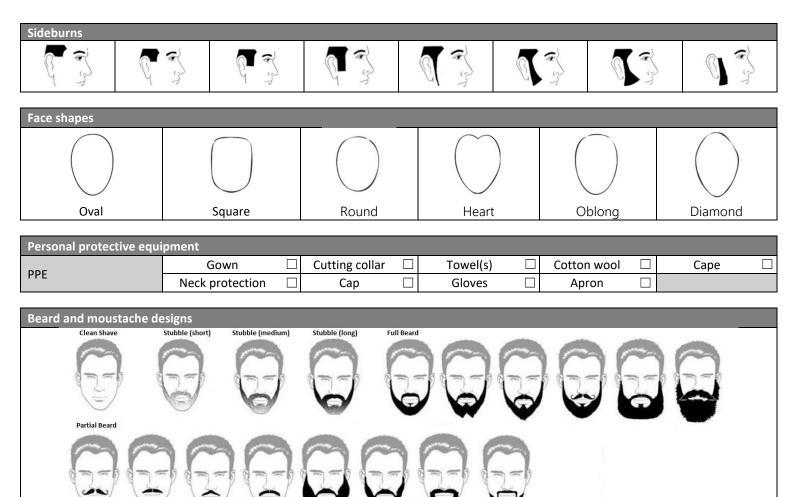

| Techniques used             |                 |                             |                          |                   |                      |  |
|-----------------------------|-----------------|-----------------------------|--------------------------|-------------------|----------------------|--|
| Shampoo/condition/<br>treat | Effleurage      | Petrissage                  | Rotary                   | Friction          |                      |  |
| Style and finish men's      | Straightening   | Smoothing                   | Volume                   | Movement          | Texture              |  |
| hair                        | Brush drying    | Finger drying               | Curl                     |                   |                      |  |
|                             | Wet             | Dry                         | Eyebrow trim             | Graduating        | Layering             |  |
| Cutting barbering           | Tapering        | Club cutting                | Scissor over comb        | Clipper over comb | Thinning             |  |
| techniques                  | Freehand        | Texurising                  | Razor cutting            | Fading            | Covering ear         |  |
|                             | Around ear      | With fringe                 | Disconnecting            |                   |                      |  |
| Men's necklines             | Tapered         | Square                      | Full                     | Skin fade         |                      |  |
| Outline shapes              | Natural         | Created                     | Tapered                  |                   |                      |  |
| Outline and detailing       | Straight line   | Curved line                 | Repeated                 | Hair line         |                      |  |
| Facial hair shapes          | Moustache       | Partial beard and moustache | Full beard and moustache | Clipper over comb | Scissor<br>over comb |  |
|                             | Freehand        | Fading                      | Clipper with attachment  |                   |                      |  |
| Shaving                     | Full shave      | Partial shave               | Beard outlines           | Brush application | Massage application  |  |
| Facial massage              | Effleurage      | Petrissage                  | Tapotement               |                   |                      |  |
| Shaving techniques          | Skin tensioning | Forehand stoke              | Back hand stroke         | Sponge shaving    |                      |  |