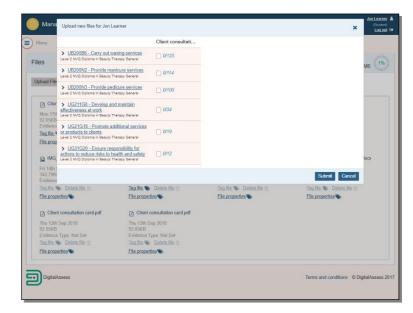

12) You can tag at Assessment Criteria level. Tagging at Assessment Criteria level will sign-off the criteria which you tag the evidence to, meaning that you are self-assessing.

Select the unit.

| Venu                            |                                                                                                                                      | Client consultati |               |    |
|---------------------------------|--------------------------------------------------------------------------------------------------------------------------------------|-------------------|---------------|----|
| es                              | > UB20085 - Enhance the appearance of<br>eyebrows and eyelashes<br>Level 2 NVQ Diploma in Beauty Therapy General                     | □ a/132           |               | ив |
| pload File                      | > UB200B6 - Carry out waxing services<br>Level 2 NVQ Diploma in Beauty Therapy General                                               | 0/123             |               |    |
|                                 | > UB200N2 - Provide manicure services<br>Level 2 NVG Diptoms in Beauty Therapy General                                               | 🗆 a/114           |               | _  |
| Fri 14th<br>730.6KE             | > UB200N3 - Provide pedicure services<br>Level 2 N/Q Diploma in Beauty Therapy General                                               | 0100              |               |    |
| Tag file                        | UG211G8 - Develop and maintain<br>offectiveness at work<br>Level 2 NVQ Diploma in Beauty Therapy General                             | 034               |               |    |
| A0C                             | UG21G18 - Promote additional services<br>or products to clients<br>Level 2 NVQ Diploma in Beauty Therapy General                     | ero 🗌             |               | df |
| Fri 14th<br>387.13K<br>Evidence | UG31G20 - Ensure responsibility for<br>actions to reduce risks to health and safety<br>Level 2 NVQ Diploms in Beauty Therapy General | 0/12              |               |    |
| Tag file !                      |                                                                                                                                      |                   |               |    |
| File prop                       |                                                                                                                                      |                   | Submit Cancel |    |
| Clien                           | t consultation card.pdf                                                                                                              |                   |               |    |
| Thu 13th<br>92.05KB             | Sep 2018                                                                                                                             |                   |               |    |
|                                 | Type: Not Set                                                                                                                        |                   |               |    |
| Tag file 9                      | Delete file 📋                                                                                                                        |                   |               |    |
| File prop                       | erties 🐌                                                                                                                             |                   |               |    |
|                                 |                                                                                                                                      |                   |               |    |

13) Locate the Learning Outcome and then select the individual Assessment Criteria check box(es) within that Learning Outcome.

When you are finished select Submit.

| Image: Section of the section of t                                                                                                                                                                                                                                                                                                                                                                                                                                                                                                                                                                                                                                                                                                | Mana                | Upload new files for Jon Learner                                                                               |                             | × |
|--------------------------------------------------------------------------------------------------------------------------------------------------------------------------------------------------------------------------------------------------------------------------------------------------------------------------------------------------------------------------------------------------------------------------------------------------------------------------------------------------------------------------------------------------------------------------------------------------------------------------------------------------------------------------------------------------------------------------------------------------------------------------------------------------------------------------------------------------------------------------------------------------------------------------------------------------------------------------------------------------------------------------------------------------------------------------------------------------------------------------------------------------------------------------------------------------------------------------------------------------------------------------------------------------------------------------------------------------------------------------------------------------------------------------------------------------------------------------------------------------------------------------------------------------------------------------------------------------------------------------------------------------------------------------------------------------------------------------------------------------------------------------------------------------------------------------------------------------------------------------------------------------------------------------------------------------------------------------------------------------------------------------------------------------------------------------------------------------------------------------------------------------------------------------------------------------------------------------------------------------------------------------------------------------------------------------------------------------------------------------------------------------------------------------------------------------------------------------------------------------------------------------------------------------------------------------------------------------------------------------------------------------------------------------------------------------------------------------------------------------------------------------------------------------------------|---------------------|----------------------------------------------------------------------------------------------------------------|-----------------------------|---|
| Image: Section of the section of t                                                                                                                                                                                                                                                                                                                                                                                                                                                                                                                                                                                                                                                                                                | Menu                |                                                                                                                | Client consultati           |   |
| Bit and Fit       LO1 Be able to use ade and effective methods of working providing eyebrow and eyelabli treatments         Claim       Image: State and eyelabli treatments         Table to the state and eyelabli treatments       3/10         Fit table to use ade and effective methods of working treatments       3/10         Table to the state and eyelabli treatments       Image: State and treatment explorements         Table to the state and metal legal, hygiens and treatments       Image: State and treatment explorements         Elle more to the state and adjust of explorements       Image: State and treatment explorements         State and the state and treatment explorements       Image: State and treatment explorements         State and the state and treatments       Image: State and treatment explorements         State and the state and treatments       Image: State and treatments         State and the state and treatments       Image: State and treatments         State and the state and treatments       Image: State and treatments         State and the state and treatments       Image: State and treatment         State and the state and treatments       Image: State and treatment         Image: State and the state and treatments       Image: State and treatment         State and the state and treatment and treatments       Image: State and treatment         Image: State and the state and the state and treatment <t< td=""><td>lles</td><td>evebrows and evelashes</td><td>2 3/132</td><td></td></t<>                                                                                                                                                                                                                                                                                                                                                                                                                                                                                                                                                                                                                                                                                                                                                                                                                                                                                                                                                                                                                                                                                                                                                                                                                       | lles                | evebrows and evelashes                                                                                         | 2 3/132                     |   |
| LO1 Be able to use safe and effective methods of working<br>providing eyebrow and eyebah tosebrows<br>Fill State<br>Enderson<br>A 100 EC<br>Enderson<br>A 10 |                     | Observation Outcome 1                                                                                          |                             |   |
| Lofta: Set up and maintain the work area to meet legal, hygiens and treatment equivaments.                                                                                                                                                                                                                                                                                                                                                                                                                                                                                                                                                                                                                                                                                                                                                                                                                                                                                                                                                                                                                                                                                                                                                                                                                                                                                                                                                                                                                                                                                                                                                                                                                                                                                                                                                                                                                                                                                                                                                                                                                                                                                                                                                                                                                                                                                                                                                                                                                                                                                                                                                                                                                                                                                                                   | Jpload File         | LO1 Be able to use safe and effective<br>providing eyebrow and eyelash treatm                                  | methods of working<br>ients |   |
| 200 082     LO 1s. Set up and maintain the work and the set of mediated by the set of the set                                                                                                                                                                                                                                                                                                                                                                                                                                                                                                                                                                                                                                                                                                           | Clier               |                                                                                                                | 3/10                        |   |
| File rors       LO1b: Maintain personal standards of hygiene protection and appearance of hygiene protection and appearance of organisational requirements       Image: Constraint of the constraint of the hygiene protection of the constraint of the hygiene protection of the constraint of                                                                                                                                                                                                                                                                                                                                                                                                                                                                                                                                                                                                                                                                                                                                | 730.6KE<br>Evidence | area to meet legal, hygiene and                                                                                |                             |   |
| Clear all tools and equipment     Clear     C                                                                                                                                                                                                                                                                                                                                                                                                                                                                                                                                                                                                                                                                                    | File prop           | LO1b: Maintain personal standards of<br>hyglene, protection and appearance<br>that meets accepted industry and |                             |   |
| Ele 2015 LO1d: Use accepted industry hygione and safety practices throughout the<br>C Clier  LO1e: LO1e: Position equipment and S2:05K2 LO1e: Position the client and yoursel  Ino: Diff.* LO1f. Position the client and yoursel                                                                                                                                                                                                                                                                                                                                                                                                                                                                                                                                                                                                                                                                                                                                                                                                                                                                                                                                                                                                                                                                                                                                                                                                                                                                                                                                                                                                                                                                                                                                                                                                                                                                                                                                                                                                                                                                                                                                                                                                                                                                                                                                                                                                                                                                                                                                                                                                                                                                                                                                                                             | Fri 14th<br>387.13K | LO1c: Clean all tools and equipment                                                                            | 8                           |   |
| Thu 138 LO1e: Position equipment and<br>92.05K2 materials for ease and safety of use<br>Existence<br>Ino 2011: LO1f: Position the client and yourself                                                                                                                                                                                                                                                                                                                                                                                                                                                                                                                                                                                                                                                                                                                                                                                                                                                                                                                                                                                                                                                                                                                                                                                                                                                                                                                                                                                                                                                                                                                                                                                                                                                                                                                                                                                                                                                                                                                                                                                                                                                                                                                                                                                                                                                                                                                                                                                                                                                                                                                                                                                                                                                        | File prop           | and safety practices throughout the                                                                            |                             |   |
| Tag file. LO1f. Position the client and yourself                                                                                                                                                                                                                                                                                                                                                                                                                                                                                                                                                                                                                                                                                                                                                                                                                                                                                                                                                                                                                                                                                                                                                                                                                                                                                                                                                                                                                                                                                                                                                                                                                                                                                                                                                                                                                                                                                                                                                                                                                                                                                                                                                                                                                                                                                                                                                                                                                                                                                                                                                                                                                                                                                                                                                             | Thu 13th<br>92.05KE | LO1e: Position equipment and<br>materials for ease and safety of use                                           | 0                           |   |
| Elle proc to minimise rangue and risk or injury                                                                                                                                                                                                                                                                                                                                                                                                                                                                                                                                                                                                                                                                                                                                                                                                                                                                                                                                                                                                                                                                                                                                                                                                                                                                                                                                                                                                                                                                                                                                                                                                                                                                                                                                                                                                                                                                                                                                                                                                                                                                                                                                                                                                                                                                                                                                                                                                                                                                                                                                                                                                                                                                                                                                                              |                     | LO1f: Position the client and yourself<br>to minimise fatigue and risk of injury                               |                             |   |