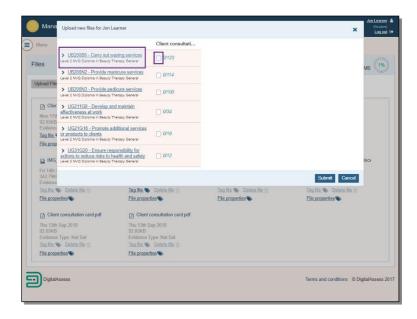

9) You can tag at Learning Outcome level. Tagging at Learning Outcome level will sign-off all Assessment criteria within the selected Learning Outcome, meaning that you are self-assessing.

Select the unit.