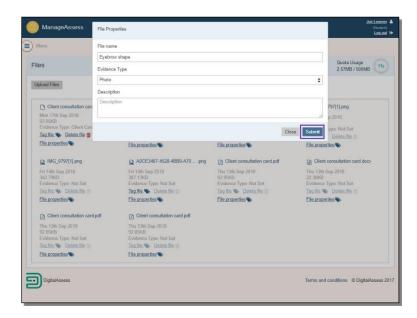

3) You can manage a file's properties by selecting File properties.

| les                                                                                |                                                         |                                                         | Quota Usage                                             |
|------------------------------------------------------------------------------------|---------------------------------------------------------|---------------------------------------------------------|---------------------------------------------------------|
|                                                                                    |                                                         |                                                         | 2.48MB / 500MB                                          |
| Ipload Files                                                                       |                                                         |                                                         |                                                         |
| Client consultation card (2).pdf                                                   | HB2N1-EN.pdf                                            | MG_0797[1].png                                          | IMG_0797[1].png                                         |
| Fri 14th Sep 2018<br>730.6KB<br>Evidence Type: Not Set                             | Fri 14th Sep 2018<br>440.92KB<br>Evidence Type: Not Set | Fri 14th Sep 2018<br>342.79KB<br>Evidence Type, Not Set | Fri 14th Sep 2018<br>342.79KB<br>Evidence Type: Not Set |
| Tag file 🌑 Delete file 🍵                                                           | Tag file 🦠 Delete file 🎁                                | Tag file 🌑 Delete file 🏢                                | Tag file \infty Delete file 🏢                           |
| File properties                                                                    | File properties                                         | File properties                                         | File properties                                         |
| A0CE3467-4528-4889-A70 png                                                         | Client consultation card.pdf                            | Client consultation card.docx                           | Client consultation card.pdf                            |
| Fri 14th Sep 2018<br>387.13KB<br>Evidence Type: Not Set                            | Thu 13th Sep 2018<br>92.05KB<br>Evidence Type: Not Set  | Thu 13th Sep 2018<br>22.38KB<br>Evidence Type: Not Set  | Thu 13th Sep 2018<br>92.05KB<br>Evidence Type: Not Set  |
| Tag file 🖜 Delete file 🕤                                                           | Tag file 🐃 Delete file 🎁                                | Tag file 🦠 Delete file 🍵                                | Tag file 🦠 Delete file 🏢                                |
| File properties                                                                    | File properties                                         | File properties                                         | File properties %                                       |
| Client consultation card.pdf                                                       |                                                         |                                                         |                                                         |
| Thu 13th Sep 2018<br>92.05KB<br>Evidence Type: Not Set<br>Tao file 🗫 Delete file 🍵 |                                                         |                                                         |                                                         |
| Eile properties N                                                                  |                                                         |                                                         |                                                         |

ManageAssess File Properties IMG 0797[1].PNG Files Quota Usage 2.57MB / 500MB Evidence Type (None) \$ Upload Files Description 797[1].png Client of Mon 17th Sep 2018 92.05KB Close Submit ype: Not Set Delete file File properties Tag file S Delete file ff File properties File properties MG\_0797[1].png A0CE3467-4528-4889-A70... png Client consultation card.pdf Client consultation card.do Fri 14th Sep 2018 342.79KB Evidence Type: Not Set Tag file Delete file Fri 14th Sep 2018 387 13KB Evidence Type: Not Set Tag file. Delete file Elle properties Thu 13th Sep 2018 92.05KB Evidence Type: Not Set Tag file Delete file Thu 13th Sep 2018 22.3IKB Evidence Type: Not Set Tag file Delete file File properties % File properties % File properties Client consultation card.pdf Client consultation card.pdf Thu 13th Sep 2018 92.05KB Evidence Type: Not Set Tag file & Delete file (\*) Thu 13th Sep 2018 92.05KB Evidence Type: Not Set Tag file S Delete file File properties File properties DigitalAssess Terms and conditions © DigitalAssess 2017