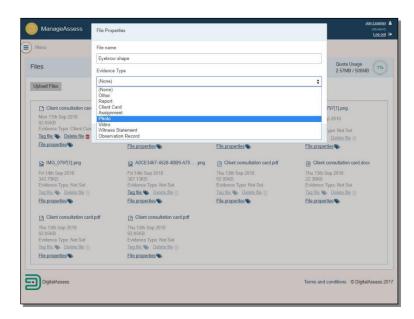

3) You can manage a file's properties by selecting File properties.

| les                                                                                |                                                         |                                                         | Quota Usage                                             |
|------------------------------------------------------------------------------------|---------------------------------------------------------|---------------------------------------------------------|---------------------------------------------------------|
|                                                                                    |                                                         |                                                         | 2.48MB / 500MB                                          |
| Ipload Files                                                                       |                                                         |                                                         |                                                         |
| Client consultation card (2).pdf                                                   | HB2N1-EN.pdf                                            | MG_0797[1].png                                          | IMG_0797[1].png                                         |
| Fri 14th Sep 2018<br>730.6KB<br>Evidence Type: Not Set                             | Fri 14th Sep 2018<br>440.92KB<br>Evidence Type: Not Set | Fri 14th Sep 2018<br>342.79KB<br>Evidence Type, Not Set | Fri 14th Sep 2018<br>342.79KB<br>Evidence Type: Not Set |
| Tag file 🌑 Delete file 🍵                                                           | Tag file 🦠 Delete file 🎁                                | Tag file 🌑 Delete file 🏢                                | Tag file \infty Delete file 🏢                           |
| File properties                                                                    | File properties                                         | File properties                                         | File properties                                         |
| A0CE3467-4528-4889-A70 png                                                         | Client consultation card.pdf                            | Client consultation card.docx                           | Client consultation card.pdf                            |
| Fri 14th Sep 2018<br>387.13KB<br>Evidence Type: Not Set                            | Thu 13th Sep 2018<br>92.05KB<br>Evidence Type: Not Set  | Thu 13th Sep 2018<br>22.38KB<br>Evidence Type: Not Set  | Thu 13th Sep 2018<br>92.05KB<br>Evidence Type: Not Set  |
| Tag file 🖜 Delete file 🕤                                                           | Tag file 🐃 Delete file 🎁                                | Tag file 🦠 Delete file 🍵                                | Tag file 🦠 Delete file 🏢                                |
| File properties                                                                    | File properties                                         | File properties                                         | File properties %                                       |
| Client consultation card.pdf                                                       |                                                         |                                                         |                                                         |
| Thu 13th Sep 2018<br>92.05KB<br>Evidence Type: Not Set<br>Tao file 🗫 Delete file 🍵 |                                                         |                                                         |                                                         |
| Eile properties N                                                                  |                                                         |                                                         |                                                         |

ManageAssess File Properties IMG 0797[1].PNG Files Quota Usage 2.57MB / 500MB Evidence Type (None) \$ Upload Files Description 797[1].png Client of Mon 17th Sep 2018 92.05KB Close Submit ype: Not Set Delete file File properties Tag file S Delete file ff File properties File properties MG\_0797[1].png A0CE3467-4528-4889-A70... png Client consultation card.pdf Client consultation card.do Fri 14th Sep 2018 342.79KB Evidence Type: Not Set Tag file Delete file Fri 14th Sep 2018 387 13KB Evidence Type: Not Set Tag file. Delete file Elle properties Thu 13th Sep 2018 92.05KB Evidence Type: Not Set Tag file Delete file Thu 13th Sep 2018 22.3IKB Evidence Type: Not Set Tag file Delete file File properties % File properties % File properties Client consultation card.pdf Client consultation card.pdf Thu 13th Sep 2018 92.05KB Evidence Type: Not Set Tag file & Delete file (\*) Thu 13th Sep 2018 92.05KB Evidence Type: Not Set Tag file S Delete file File properties File properties DigitalAssess Terms and conditions © DigitalAssess 2017