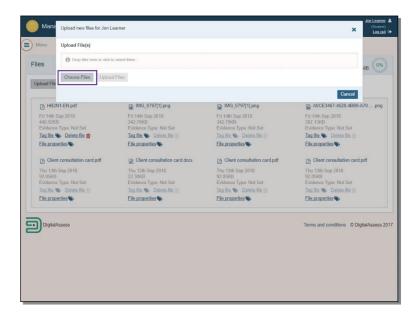

3) Select Choose File, then locate and select the file you want to upload.

Multiple file upload is not allowed.

4) Once you have located and selected the file, select Upload Files.

| Manu                               | Upload File(s)             |                                                         |                                                         |                                                         |       |
|------------------------------------|----------------------------|---------------------------------------------------------|---------------------------------------------------------|---------------------------------------------------------|-------|
| mana                               | opioad File(s)             |                                                         |                                                         |                                                         |       |
| iles                               | Client consultation card.p |                                                         |                                                         |                                                         | MB 0% |
| Upload File                        | Choose Files Upload File   |                                                         |                                                         |                                                         |       |
|                                    | Choose Finds               |                                                         |                                                         |                                                         |       |
| Clier                              |                            |                                                         |                                                         | Cancel                                                  |       |
|                                    | Type. Not Set              | Fri 14th Sep 2018<br>440.92KB<br>Evidence Type: Not Set | Fri 14th Sep 2018<br>342,79KB<br>Evidence Type: Not Set | Fri 14th Sep 2018<br>342.79KB<br>Evidence Type: Not Set |       |
|                                    | Delete file m              | Tag file 🌑 Delete file 🗂                                | Tag file 🌑 Delete file 🏢                                | Tag file 🌑 Delete file 🏢                                |       |
| File prope                         | arties 📎                   | File properties                                         | File properties                                         | File properties                                         |       |
| A0CE                               | 3467-4528-4889-A70png      | Client consultation card.pdf                            | Client consultation card.docx                           | Client consultation card.                               | df    |
| Fri 14th S<br>387_13KE<br>Evidence |                            | Thu 13th Sep 2018<br>92.05KB<br>Evidence Type: Not Set  | Thu 13th Sep 2018<br>22.38KB<br>Evidence Type: Not Set  | Thu 13th Sep 2018<br>92.05KB<br>Evidence Type: Not Set  |       |
| Tag file 9                         | Doloto filo 👚              | Tag file 🜑 Delete file 🝵                                | Tag file 👒 Delete file 🍵                                | Tag file \infty Delete file 🍵                           |       |
| File prope                         | erties                     | File properties                                         | File properties                                         | File properties                                         |       |
| Client                             | t consultation card.pdf    |                                                         |                                                         |                                                         |       |
| 92.05KB                            | Sep 2018                   |                                                         |                                                         |                                                         |       |
|                                    | Type: Not Set              |                                                         |                                                         |                                                         |       |
|                                    |                            |                                                         |                                                         |                                                         |       |