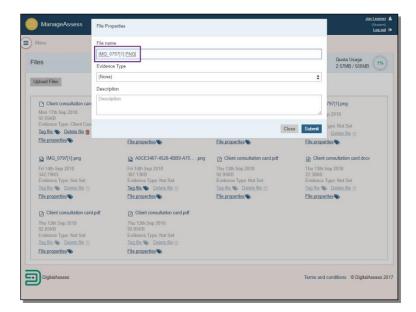

3) You can manage a file's properties by selecting File properties.

| les                                                                                |                                                         |                                                         | Quota Usage                                             |
|------------------------------------------------------------------------------------|---------------------------------------------------------|---------------------------------------------------------|---------------------------------------------------------|
|                                                                                    |                                                         |                                                         | 2.48MB / 500MB                                          |
| Ipload Files                                                                       |                                                         |                                                         |                                                         |
| Client consultation card (2).pdf                                                   | HB2N1-EN.pdf                                            | MG_0797[1].png                                          | IMG_0797[1].png                                         |
| Fri 14th Sep 2018<br>730.6KB<br>Evidence Type: Not Set                             | Fri 14th Sep 2018<br>440.92KB<br>Evidence Type: Not Set | Fri 14th Sep 2018<br>342.79KB<br>Evidence Type, Not Set | Fri 14th Sep 2018<br>342.79KB<br>Evidence Type: Not Set |
| Tag file 🌑 Delete file 🍵                                                           | Tag file 🦠 Delete file 🎁                                | Tag file 🌑 Delete file 🏢                                | Tag file \infty Delete file 🏢                           |
| File properties                                                                    | File properties                                         | File properties                                         | File properties                                         |
| A0CE3467-4528-4889-A70 png                                                         | Client consultation card.pdf                            | Client consultation card.docx                           | Client consultation card.pdf                            |
| Fri 14th Sep 2018<br>387.13KB<br>Evidence Type: Not Set                            | Thu 13th Sep 2018<br>92.05KB<br>Evidence Type: Not Set  | Thu 13th Sep 2018<br>22.38KB<br>Evidence Type: Not Set  | Thu 13th Sep 2018<br>92.05KB<br>Evidence Type: Not Set  |
| Tag file 🖜 Delete file 🕤                                                           | Tag file 🐃 Delete file 🎁                                | Tag file 🦠 Delete file 🍵                                | Tag file 🦠 Delete file 🏢                                |
| File properties                                                                    | File properties                                         | File properties                                         | File properties %                                       |
| Client consultation card.pdf                                                       |                                                         |                                                         |                                                         |
| Thu 13th Sep 2018<br>92.05KB<br>Evidence Type: Not Set<br>Tao file 🗫 Delete file 🍵 |                                                         |                                                         |                                                         |
| Eile properties N                                                                  |                                                         |                                                         |                                                         |

ManageAssess File Properties IMG 0797[1].PNG Files Quota Usage 2.57MB / 500MB Evidence Type (None) \$ Upload Files Description 797[1].png Client of Mon 17th Sep 2018 92.05KB Close Submit ype: Not Set Delete file File properties Tag file S Delete file ff File properties File properties MG\_0797[1].png A0CE3467-4528-4889-A70... png Client consultation card.pdf Client consultation card.do Fri 14th Sep 2018 342.79KB Evidence Type: Not Set Tag file Delete file Fri 14th Sep 2018 387 13KB Evidence Type: Not Set Tag file. Delete file Elle properties Thu 13th Sep 2018 92.05KB Evidence Type: Not Set Tag file Delete file Thu 13th Sep 2018 22.3IKB Evidence Type: Not Set Tag file Delete file File properties % File properties % File properties Client consultation card.pdf Client consultation card.pdf Thu 13th Sep 2018 92.05KB Evidence Type: Not Set Tag file & Delete file (\*) Thu 13th Sep 2018 92.05KB Evidence Type: Not Set Tag file S Delete file File properties File properties DigitalAssess Terms and conditions © DigitalAssess 2017