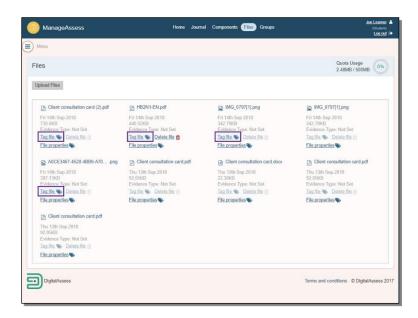

## 1.1.1. Files

1) All files you upload will be stored within Files.

| les                                                                                  |                                                         |                                                         | Quota Usage<br>2.48MB / 500MB                           |
|--------------------------------------------------------------------------------------|---------------------------------------------------------|---------------------------------------------------------|---------------------------------------------------------|
| Ipload Files                                                                         |                                                         |                                                         |                                                         |
| Client consultation card (2).pdf                                                     | B HB2N1-EN.pdf                                          | IMG_0797[1].png                                         | IMG_0797[1].png                                         |
| Fri 14th Sep 2018<br>730.6KB<br>Evidence Type: Not Set                               | Fri 14th Sep 2018<br>440.92KB<br>Evidence Type: Not Set | Fri 14th Sep 2018<br>342.79KB<br>Evidence Type: Not Set | Fri 14th Sep 2018<br>342 79KB<br>Evidence Type: Not Set |
| Tag file S Delete file ()<br>File properties S                                       | Tag file S Delete file ff                               | Tag file S Delete file 11<br>File properties S          | Tag file S Delete file ()<br>File properties S          |
| A0CE3467-4528-4889-A70png                                                            | Client consultation card.pdf                            | Client consultation card docx                           | Client consultation card.pdf                            |
| Fri 14th Sep 2018<br>387-13KB<br>Evidence Type: Not Set                              | Thu 13th Sep 2018<br>92 05KB<br>Evidence Type: Not Set  | Thu 13th Sep 2018<br>22.38KB<br>Evidence Type: Not Set  | Thu 13th Sep 2018<br>92.05KB<br>Evidence Type: Not Set  |
| Tag file (*) Delete file (*)<br>File properties (*)                                  | Tap file % Delete file ()<br>File properties %          | Tag file 🐃 Delete file 💼<br>File properties 🐃           | Tag file. S Delete file ()<br>File properties S         |
| Client consultation card.pdf                                                         |                                                         |                                                         |                                                         |
| Thu 13th Sep 2018<br>92.05KB<br>Evidence Type: Not Set<br>Tag file S Delete file (1) |                                                         |                                                         |                                                         |
| File properties S                                                                    |                                                         |                                                         |                                                         |

2) You can manage the tagging of any file you have uploaded by selecting Tag file.

You cannot manage the tagging of any files uploaded by anyone else.

| 100                                                     |                                                         |                                                         | Quota Usage                                             |
|---------------------------------------------------------|---------------------------------------------------------|---------------------------------------------------------|---------------------------------------------------------|
| les                                                     |                                                         |                                                         | 2.48MB / 500MB                                          |
| Jpload Files                                            |                                                         |                                                         |                                                         |
| Client consultation card (2).pdf                        | B HB2N1-EN.pdf                                          | B IMG_0797[1].png                                       | IMG_0797[1].png                                         |
| Fri 14th Sep 2018<br>730.6KB<br>Evidence Type. Not Set  | Fri 14th Sep 2018<br>440 92KB<br>Evidence Type: Not Set | Fri 14th Sep 2018<br>342.79KB<br>Evidence Type: Not Set | Fri 14th Sep 2018<br>342.79KB<br>Evidence Type: Not Set |
| Tag file 🌑 Delete file 🍵                                | Tag file 🌑 Delete file 🂼                                | Tag file 🌑 Delete file 🏢                                | Tag file 🐝 Delete file 👘                                |
| File properties                                         | File properties                                         | File properties                                         | File properties                                         |
| A0CE3467-4528-4889-A70png                               | Client consultation card.pdf                            | Client consultation card.docx                           | Client consultation card.pdf                            |
| Fri 14th Sep 2018<br>387.13KB<br>Evidence Type: Not Set | Thu 13th Sep 2018<br>92.05KB<br>Evidence Type: Not Set  | Thu 13th Sep 2018<br>22.38KB<br>Evidence Type: Not Set  | Thu 13th Sep 2018<br>92.05KB<br>Evidence Type: Not Set  |
| Tag file S Delete file (*                               | Tag file 🌑 Delete file 🍏                                | Tag file 🐃 Delete file 🍵                                | Tag file 🐝 Delete file 👘                                |
| File properties %                                       | File properties                                         | File properties                                         | File properties %                                       |
| Client consultation card.pdf                            |                                                         |                                                         |                                                         |
| Thu 13th Sep 2018<br>92.05KB                            |                                                         |                                                         |                                                         |
| Evidence Type: Not Set                                  |                                                         |                                                         |                                                         |
| Tao file 🌑 Delete file 📋                                |                                                         |                                                         |                                                         |
| Elle properties %                                       |                                                         |                                                         |                                                         |