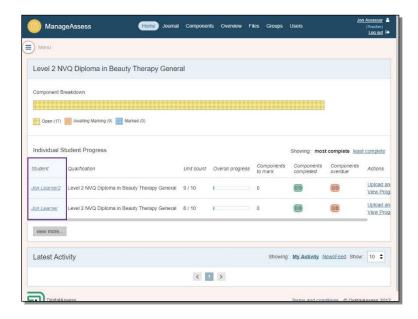

4) Individual Learner Progress. This is an individual learner component (unit) breakdown.

5) Learner name.

6) Qualification.

7) Unit count (number of units assigned against the minimum requirement).

8) Overall progress as marked by tutor.