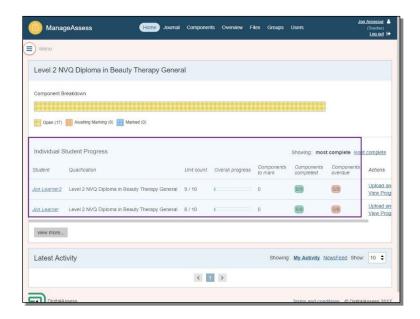

4) Individual Learner Progress. This is an individual learner component (unit) breakdown.

5) Learner name.

6) Qualification.

7) Unit count (number of units assigned against the minimum requirement).

8) Overall progress as marked by tutor.

9) Components to mark (handed-in to you by learner).

10) Components completed (sent for IQA sampling).

11) Components overdue (end date set for component reached).

12) Under Actions you can quickly upload and tag evidence files or view the individual learner progress.