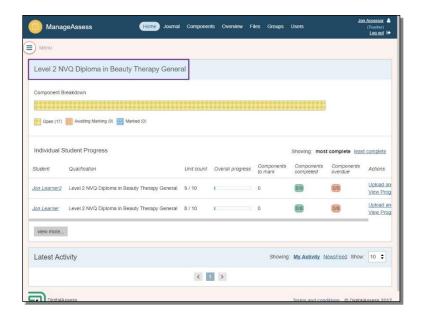

# 1. The Home Page

1) Qualification title.

If you are assigned to more than one qualification these will be listed separately.

- 2) The component (unit) breakdown provides you with a quick view of the overall component status for your learners.
- 3) Open = incompleteAwaiting Marking = handed-in to you by learnerMarked = Sent for IQA sampling

4) Individual Learner Progress. This is an individual learner component (unit) breakdown.

5) Learner name.

6) Qualification.

7) Unit count (number of units assigned against the minimum requirement).

8) Overall progress as marked by tutor.

9) Components to mark (handed-in to you by learner).

10) Components completed (sent for IQA sampling).

11) Components overdue (end date set for component reached).

12) Under Actions you can quickly upload and tag evidence files or view the individual learner progress.