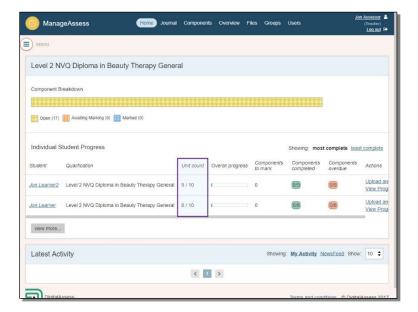

4) Individual Learner Progress. This is an individual learner component (unit) breakdown.

5) Learner name.

6) Qualification.

7) Unit count (number of units assigned against the minimum requirement).

8) Overall progress as marked by tutor.