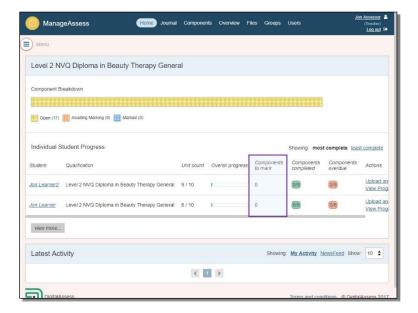

9) Components to mark (handed-in to you by learner).

10) Components completed (sent for IQA sampling).

11) Components overdue (end date set for component reached).

12) Under Actions you can quickly upload and tag evidence files or view the individual learner progress.