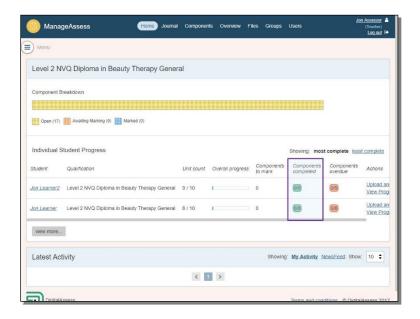

# 1. The Home Page

1) Qualification title.

If you are assigned to more than one qualification these will be listed separately.

- 2) The component (unit) breakdown provides you with a quick view of the overall component status for your learners.
- 3) Open = incompleteAwaiting Marking = handed-in to you by learnerMarked = Sent for IQA sampling

4) Individual Learner Progress. This is an individual learner component (unit) breakdown.

5) Learner name.

6) Qualification.

7) Unit count (number of units assigned against the minimum requirement).

8) Overall progress as marked by tutor.

9) Components to mark (handed-in to you by learner).

10) Components completed (sent for IQA sampling).

11) Components overdue (end date set for component reached).

12) Under Actions you can quickly upload and tag evidence files or view the individual learner progress.