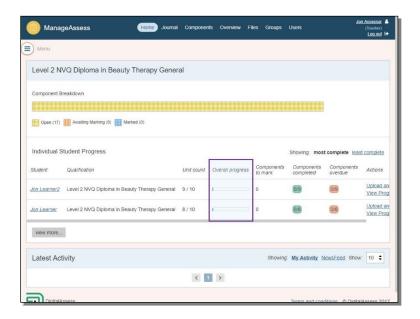

4) Individual Learner Progress. This is an individual learner component (unit) breakdown.

5) Learner name.

6) Qualification.

7) Unit count (number of units assigned against the minimum requirement).

8) Overall progress as marked by tutor.