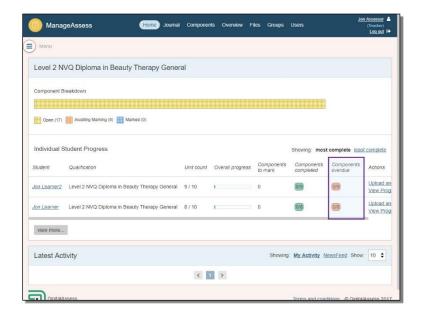

4) Individual Learner Progress. This is an individual learner component (unit) breakdown.

5) Learner name.

6) Qualification.

7) Unit count (number of units assigned against the minimum requirement).

8) Overall progress as marked by tutor.

9) Components to mark (handed-in to you by learner).

10) Components completed (sent for IQA sampling).

11) Components overdue (end date set for component reached).

12) Under Actions you can quickly upload and tag evidence files or view the individual learner progress.