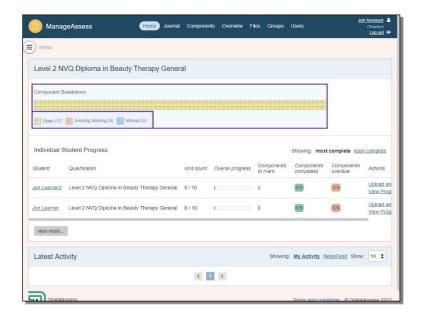

# 1. The Home Page

1) Qualification title.

If you are assigned to more than one qualification these will be listed separately.

- 2) The component (unit) breakdown provides you with a quick view of the overall component status for your learners.
- 3) Open = incompleteAwaiting Marking = handed-in to you by learnerMarked = Sent for IQA sampling