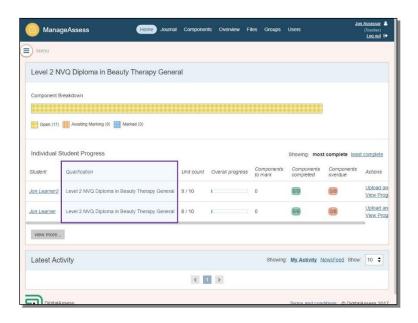

# 1. The Home Page

1) Qualification title.

If you are assigned to more than one qualification these will be listed separately.

- 2) The component (unit) breakdown provides you with a quick view of the overall component status for your learners.
- 3) Open = incompleteAwaiting Marking = handed-in to you by learnerMarked = Sent for IQA sampling

4) Individual Learner Progress. This is an individual learner component (unit) breakdown.

5) Learner name.

6) Qualification.

7) Unit count (number of units assigned against the minimum requirement).

8) Overall progress as marked by tutor.

9) Components to mark (handed-in to you by learner).

10) Components completed (sent for IQA sampling).

11) Components overdue (end date set for component reached).

12) Under Actions you can quickly upload and tag evidence files or view the individual learner progress.