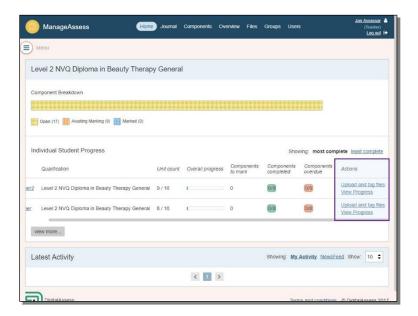

9) Components to mark (handed-in to you by learner).

10) Components completed (sent for IQA sampling).

11) Components overdue (end date set for component reached).

12) Under Actions you can quickly upload and tag evidence files or view the individual learner progress.