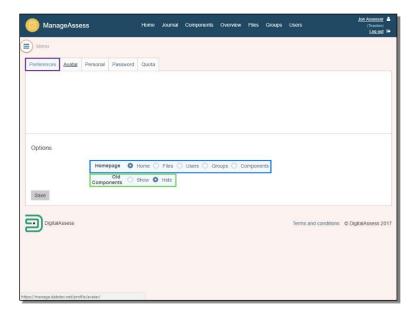

### 1. Your Profile

1) Select your name link.

2) On the Preferences tab, you can set your Homepage preference. This means you can choose where you will land within the system after logging in.

You can also show or hide units that have been marked/signed off by the IQA

3) On the Avatar tab you can upload your Avatar picture.

4) On the Personal tab you can edit your personal details and username/email address.

5) On the Password tab you can change your password.

Text Caption: Please ignore the Quota tab.